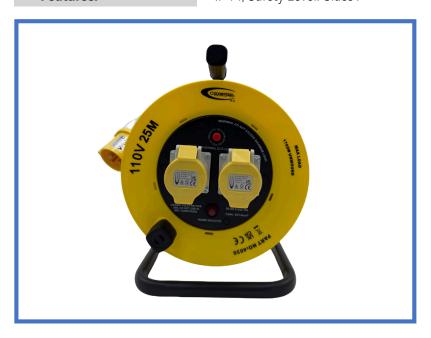

## **Extension Reel 110v (16A)**

EC8

UK ROHS C E

· Materials:

Iron for Frame, PP for reel, PVC + Copper for Cable, Nylon + PP for Plug, Nylon for Socket

• Description:

This reel I is designed to meet the demands of site work with outstanding features and dependable performance. Crafted from high-quality 1.50mm material, the cable ensures optimal power transmission and durability. Whether you're working on a construction site or any other project, this cable reel is up to the task The plug is carefully crafted to ensure a secure fit and prevent any loose connections.

PVC drum and metal stand of this cable reel provide robust and reliable support. High-quality construction adheres to strict safety and performance standards.

• Frequency:

50/60Hz

Input current:

16A MAX.

• Input/Output Voltage:

AC110V/AC110V

Box Dimensions:

24x21.5x33cm

· Net Weight:

4 kg

· Sockets:

2 x 16A

· Colour:

Yellow

Plug:

110V 16A

· Features:

IP44, Safety Level: Class I